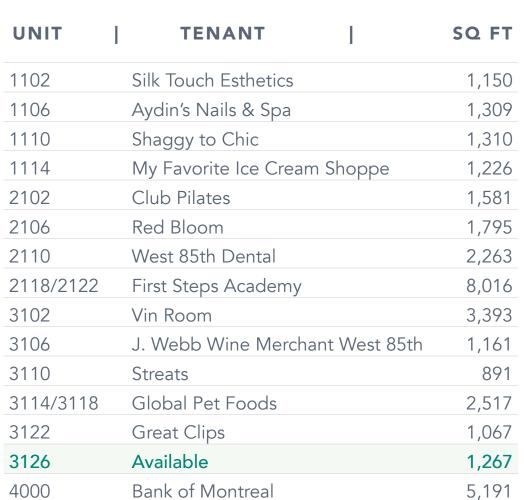

ADDRESS                          | 8561 8A Avenue SW, Calgary, AB       |
|----------------------------------|--------------------------------------|
| MAJOR INTERSECTION               | West 85th Street SW and 8A Avenue SW |
| GLA<br>(SQ. FT)                  | 66,646                               |
| NUMBER OF STORES<br>AND SERVICES | 18                                   |





## **DEMOGRAPHICS**



## **TRADE AREA**

| 0   | DISTANCE                          | 5 KM      |
|-----|-----------------------------------|-----------|
| 22  | FAMILIES WITH CHILDREN            | 51%       |
| F63 | TRADE AREA POPULATION             | 125,997   |
| \$  | AVERAGE HOUSEHOLD INCOME          | \$210,772 |
|     | VEHICLES PER DAY - 85TH STREET SW | 22,000    |

## SITE PLAN AND TENANT DIRECTORY