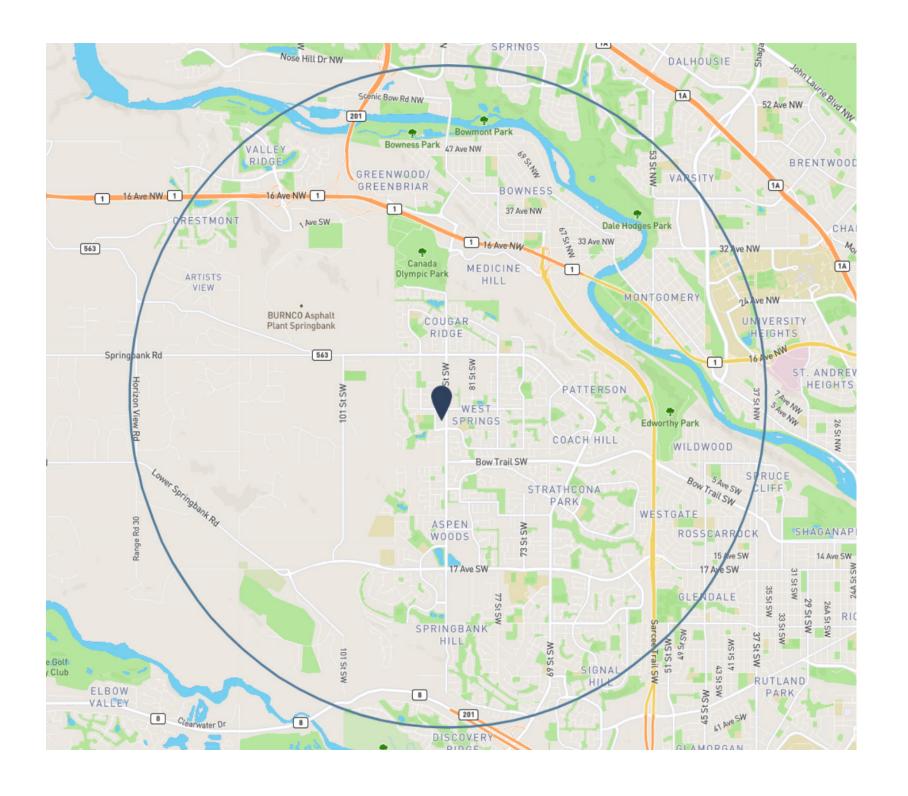

## **TRADE AREA**

| 0   | DISTANCE                          | 5 KM      |
|-----|-----------------------------------|-----------|
| 22  | FAMILIES WITH CHILDREN            | 51%       |
| F63 | TRADE AREA POPULATION             | 125,997   |
| \$  | AVERAGE HOUSEHOLD INCOME          | \$210,772 |
|     | VEHICLES PER DAY - 85TH STREET SW | 22,000    |