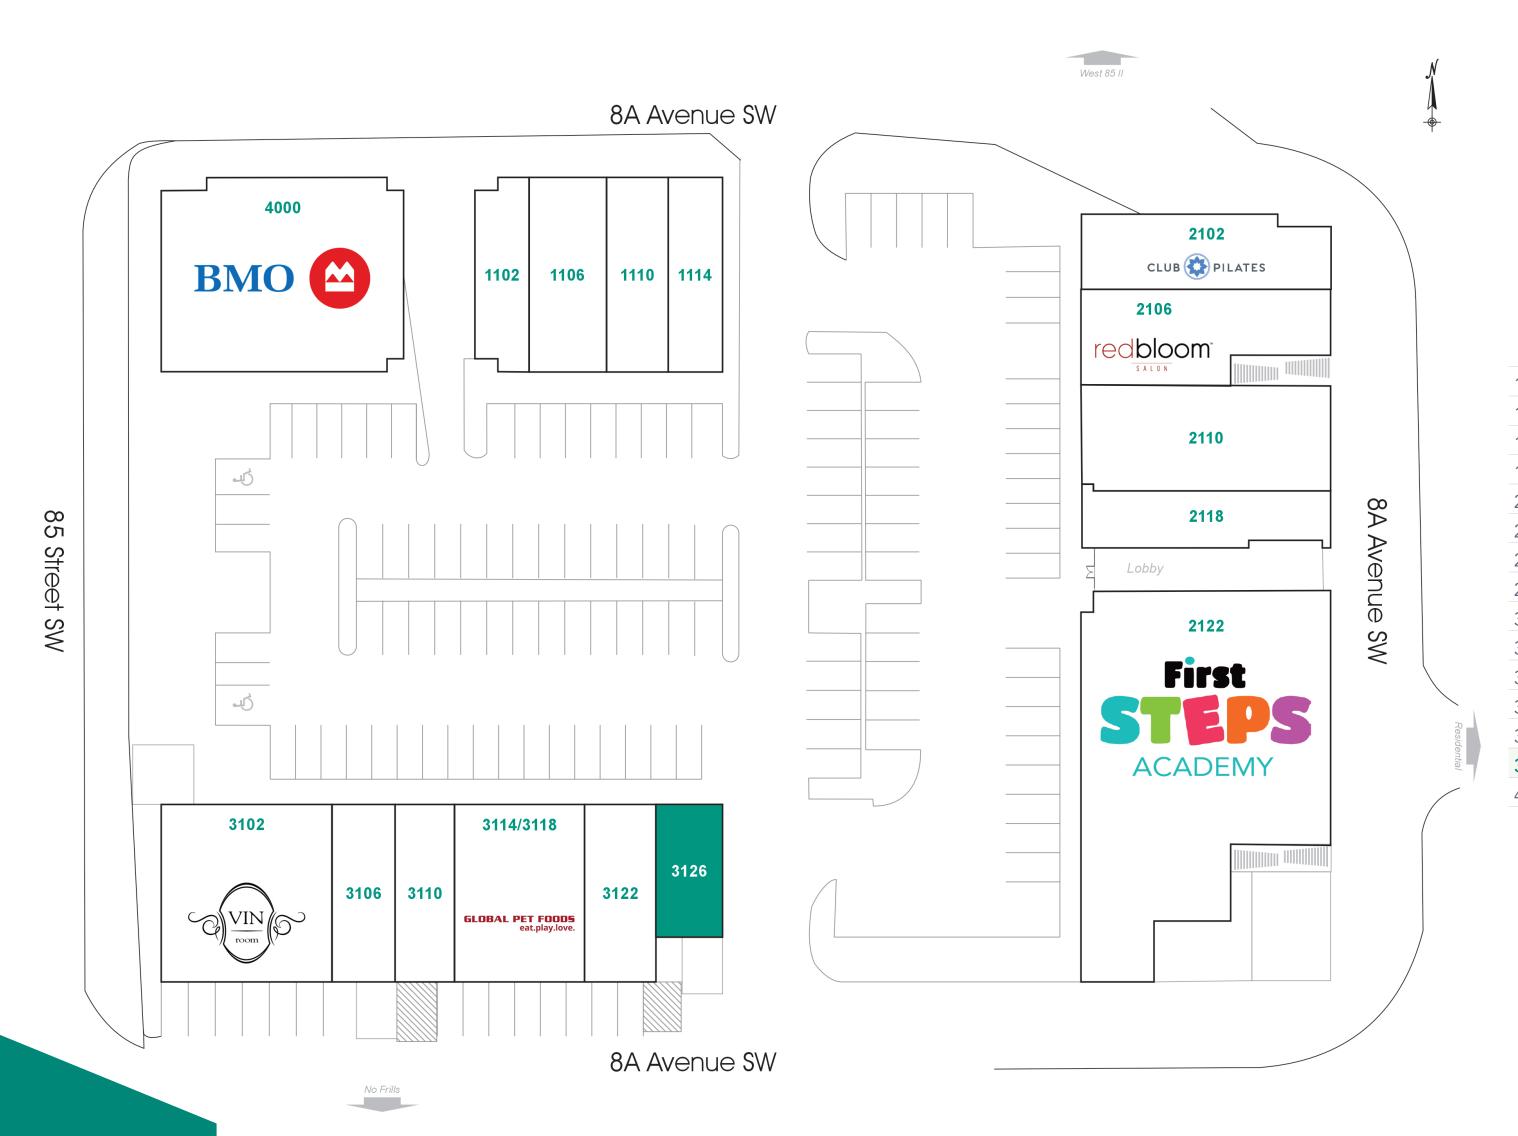

## SITE PLAN AND TENANT DIRECTORY

Major co-tenants include: TD, BMO, Mathnasium, Vin Room, Boston Pizza, Global Pet Foods, My Favorite Ice Cream Shoppe, Fueling Brains, First Steps Academy, Club Pilates, Rumble Boxing, Red Bloom Salon, Code Ninjas, Arcadian Massage and The Registry at West 85th.